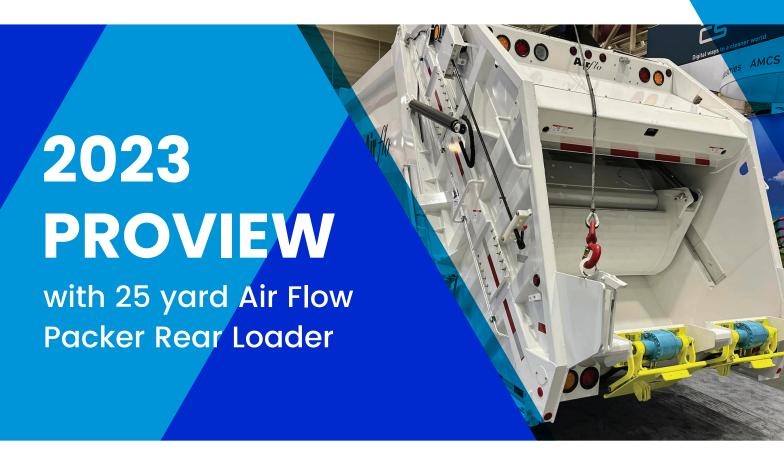

## AIR FLOW REAR LOADER SPEC

25 Yard Capacity Hot Shift PTO with Pump Compaction Rate -

1,200 lbs per Cubic Yard Side Walls - 1/8" Hardox 450 Roof - 1/8" Hardox 450 Floor - 3/16" Hardox 450 Slide Face - 3/16" GR. 50 Steel Scraper Blade Face - 3/16" Hardox 450 Scraper Blade Edge - 3/4" GR. 50 Steel Tailgate Sides - 3/16"

Hardox 450 In Cab Emergency Shut off Hopper Lined with 1/4" Hardox 450 Drivers Side Access Door Rear Strobe Lights Side Body Flood Lights Hydraulic Tank Mounted Curbside Front of Body Standing Platform on Both Sides Curb Side Controls Scraper Blades to the Ejection Bllades Body - Grit Blast Prep/Epoxy Primer-Top Coated (1) Solid Color