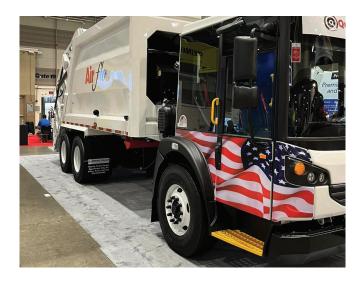

## **DENNIS EAGLE SPECS**

- 3000 Allison Transmission
- L9 Cummins Engine
- Suspension: Hendrickson
- Dake Type: Air
- **OVERIGIO OVERIGIO <b>OVERIGIO OVERIGIO <b>OVERIGIO OVERIGIO O**
- ( ) Color: White
- Seats up to 4