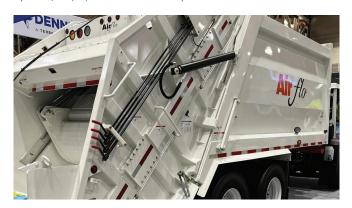

## AIR FLOW REAR LOADER SPEC

25 Yard Capacity Hot Shift PTO with Pump Compaction Rate -

1,200 lbs per Cubic Yard Side Walls - 1/8" Hardox 450 Roof - 1/8" Hardox 450 Floor - 3/16" Hardox 450 Slide Face - 3/16" GR. 50 Steel Scraper Blade Face - 3/16" Hardox 450 Scraper Blade Edge - 3/4" GR. 50 Steel Tailgate Sides - 3/16"

Hardox 450 In Cab Emergency Shut off Hopper Lined with 1/4" Hardox 450 Drivers Side Access Door Rear Strobe Lights Side Body Flood Lights Hydraulic Tank Mounted Curbside Front of Body Standing Platform on Both Sides Curb Side Controls Scraper Blades to the Ejection Bllades Body - Grit Blast Prep/Epoxy Primer-Top Coated (1) Solid Color